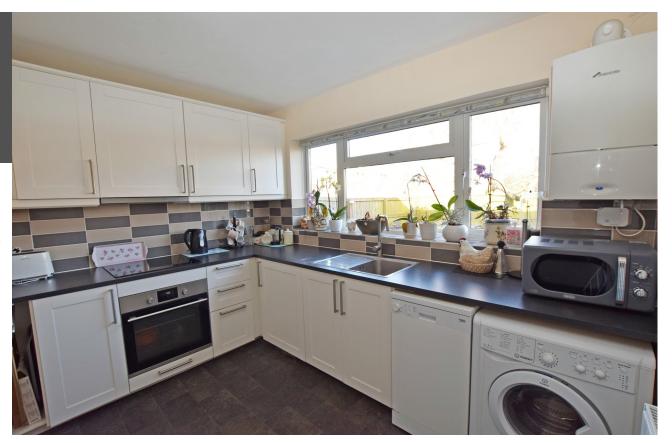

- 2 double bedrooms
- Living/dining room
- Kitchen/breakfast room with appliances
- Modern shower room
- Enclosed porch
- Garage & garden

#### **DESCRIPTION**

A beautiful and well presented maisonette offering bright, well planned accommodation. There is a good sized kitchen/breakfast room with appliances, 2 large bedrooms, spacious lounge and a refitted shower room. The property also boasts gas central heating via radiators and sealed unit double glazing. There is an easy to maintain garden at the rear and a separate garage in a block.