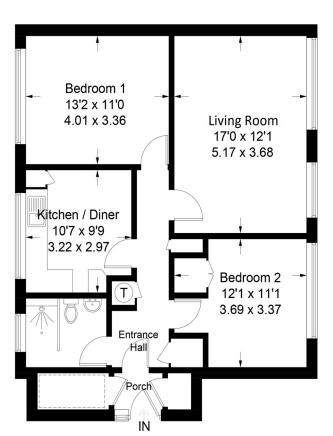

## **Ground Floor**

Approximate Gross Internal Area = 784 sq ft / 72.8 sq m

Illustration for identification purposes only, measurements are approximate, not to scale. FloorplansUsketch.com © 2017 (ID359305)