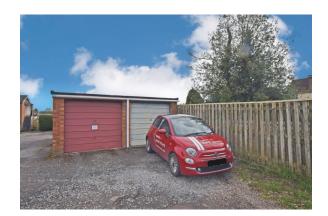

- 2 double bedrooms
- Living/dining room
- Kitchen/breakfast room with appliances
- Modern shower room
- Enclosed porch
- Garage & garden

#### **DESCRIPTION**

A beautiful and well presented maisonette offering bright, well planned accommodation. There is a good sized kitchen/breakfast room with appliances, 2 large bedrooms, spacious lounge and a refitted shower room. The property also boasts gas central heating via radiators and sealed unit double glazing. There is an easy to maintain garden at the rear and a separate garage in a block.