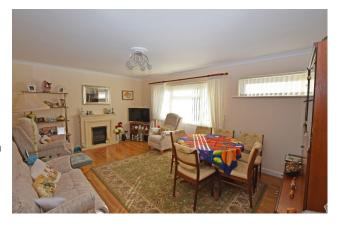

- 2 double bedrooms
- Living/dining room
- Kitchen/breakfast room with appliances
- Modern shower room
- Enclosed porch
- Garage & garden

#### **DESCRIPTION**

A beautiful and well presented maisonette offering bright, well planned accommodation. There is a good sized kitchen/breakfast room with appliances, 2 large bedrooms, spacious lounge and a refitted shower room. The property also boasts gas central heating via radiators and sealed unit double glazing. There is an easy to maintain garden at the rear and a separate garage in a block.