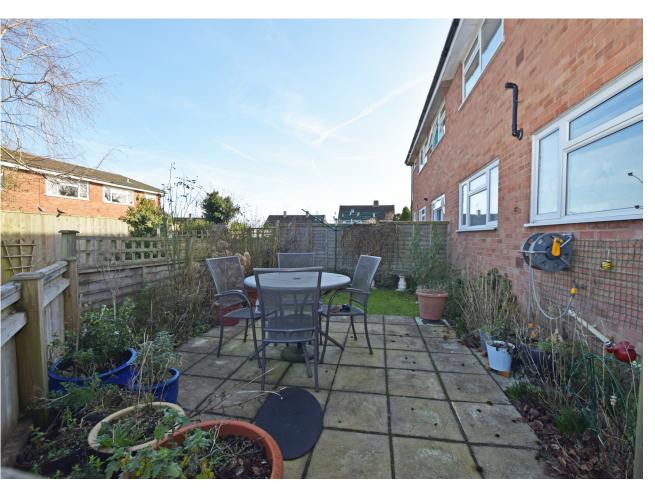

#### **DESCRIPTION**

A beautiful and well presented maisonette offering bright, well planned accommodation. There is a good sized kitchen/breakfast room with appliances, 2 large bedrooms, spacious lounge and a refitted shower room. The property also boasts gas central heating via radiators and sealed unit double glazing. There is an easy to maintain garden at the rear and a separate garage in a block.